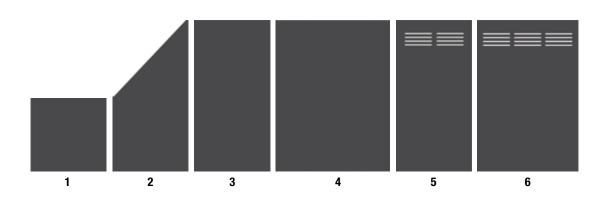

### HoriZen Laminate panel assortment

3 colors

- Red
- Titan grey
- · Slate grey

4 standard panel sizes:

- 900 x 900 mm
- 900 x 1800/900 mm, slanted
- 1200 x 1800 mm, with or without top design
- 900 x 1800 mm, with or without top design

| ASSORTMENT TABLE HORIZEN LAMINATE PANELS |                                                                                                                                             |                    |                            |                      |
|------------------------------------------|---------------------------------------------------------------------------------------------------------------------------------------------|--------------------|----------------------------|----------------------|
| available<br>colours                     | panel size<br>width x height<br>mm                                                                                                          | panel height<br>mm | Clamp post                 |                      |
|                                          |                                                                                                                                             |                    | in concrete<br>mm          | on base plate<br>mm  |
| red<br>titan grey<br>slate grey          | 900 x 900 (1)<br>900 x 1800/900 slanted (2)<br>900 x 1800 (3)<br>1200 x 1800 (4)<br>900 x 1800 top design (5)<br>1200 x 1800 top design (6) | 900                | 1050<br>+ elongation piece | 1050<br>+ base plate |
|                                          |                                                                                                                                             | 1800               | 1925<br>+ elongation piece | 1925<br>+ base plate |