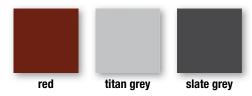

### Large range

The Laminate panels are available in 3 different colors: red, titan grey & slate gray. Each of the 3 colors comes in different panel sizes & designs. The rectangular panels are available with decorative slots at the top of the panel.

### HoriZen Laminate panel assortment

3 colors

- Red
- Titan grey
- · Slate grey

4 standard panel sizes:

- 900 x 900 mm
- 900 x 1800/900 mm, slanted
- 1200 x 1800 mm, with or without top design
- 900 x 1800 mm, with or without top design