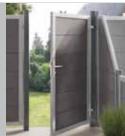

### **Attractive range**

2 attractive composite board colors, mounted in a modern silver coated aluminum frame. 3 standard panel sizes available. Non-standard panels can be made on request. A compatible range of single & double swing gates is available.