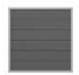

#### **Privacy panel**

- 2 different Composite XL board colors:
  - anthracite
  - sand
- mounted in a silver coated aluminum frame
- Standard panel sizes
- 900 x 1800/900 mm
- 900 x 1800 mm
- 1800 x 1800 mm

Non standard panel sizes can be made on request (rectangular panels only)

- panel width : min. 400 mm
- panel height: min. 300 mm, max. 1800 mm

HoriZen Composite
Alu Design
anthracite

HoriZen Composite Alu Design sand