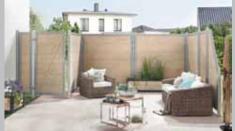

## **Privacy solutions**

Privacy panel, made out of Composite XL boards, pre-mounted in an aluminum frame. A a stylish combination for a natural or modern look.

### **Attractive range**

2 attractive composite board colors, mounted in a modern silver coated aluminum frame. 3 standard panel sizes available. Non-standard panels can be made on request. A compatible range of single & double swing gates is available.

#### **Privacy panel**

- 2 different Composite XL board colors:
  - anthracite
  - sand
- mounted in a silver coated aluminum frame
- Standard panel sizes
- 900 x 1800/900 mm
- 900 x 1800 mm
- 1800 x 1800 mm