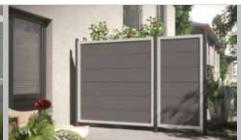

#### **Privacy panel**

- 2 different Composite XL board colors:
  - anthracite
  - sand
- mounted in a silver coated aluminum frame
- Standard panel sizes
- 900 x 1800/900 mm
- 900 x 1800 mm
- 1800 x 1800 mm

Non standard panel sizes can be made on request (rectangular panels only)

- panel width : min. 400 mm
- panel height: min. 300 mm, max. 1800 mm

HoriZen Composite
Alu Design
anthracite

HoriZen Composite Alu Design sand