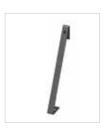

#### Steel post

The panels are installed with a simple fixation system on polyester coated square steel post of 70 x 70 mm.

The post is available

- in different lengths for installation
- in concrete
- on floor (the steel base plate is welded to the post).
- in 2 standard colors : anthracite and silver.

#### **Posts**

- Square rounded steel post, 70 x 70 mm
- Hot dip galvanized and polyester coated, anthracite or silver
- 10 year guarantee (cfr our quality policy)
- posts for installation on a wall, floor or teracce come with a welded floor plate