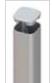

#### Steel post

The panels are installed with a simple fixation system on polyester coated square steel post of 70 x 70 mm.

The post is available

- in different lengths for installation
- in concrete
- on floor (the steel base plate is welded to the post).
- in 2 standard colors : anthracite and silver.

#### **Posts**

- Square rounded steel post, 70 x 70 mm
- Hot dip galvanized and polyester coated, anthracite or silver
- 10 year guarantee (cfr our quality policy)
- posts for installation on a wall, floor or teracce come with a welded floor plate