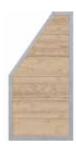

#### **Privacy panel**

- 2 different Composite XL board colors:
  - anthracite
  - sand
- mounted in a silver coated aluminum frame
- Standard panel sizes
- 900 x 1800/900 mm
- 900 x 1800 mm
- 1800 x 1800 mm

Non standard panel sizes can be made on request (rectangular panels only)

- panel width : min. 400 mm
- panel height: min. 300 mm, max. 1800 mm

HoriZen Composite
Alu Design
anthracite

HoriZen Composite Alu Design sand

#### ASSORTMENT TABLE HORIZEN COMPOSITE ALU DESIGN BOARDS Compatible posts standard panel size Steel post 70 x 70 mm Boards fence height (width x height) available colours in concrete with welded base plate 900 x 1800/900 slanted (1) for slanted panel side height 900 1500 1050 anthracite 900 x 1800 (2) 1800 x 1800 (3) for panel height 1800 2400 1950