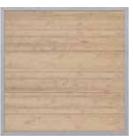

#### **Privacy panel**

- 2 different Composite XL board colors:
  - anthracite
  - sand
- mounted in a silver coated aluminum frame
- Standard panel sizes
- 900 x 1800/900 mm
- 900 x 1800 mm
- 1800 x 1800 mm

#### ASSORTMENT TABLE HORIZEN COMPOSITE ALU DESIGN BOARDS Compatible posts standard panel size Steel post 70 x 70 mm Boards fence height (width x height) available colours in concrete with welded base plate 900 x 1800/900 slanted (1) for slanted panel side height 900 1500 1050 anthracite 900 x 1800 (2) 1800 x 1800 (3) for panel height 1800 2400 1950