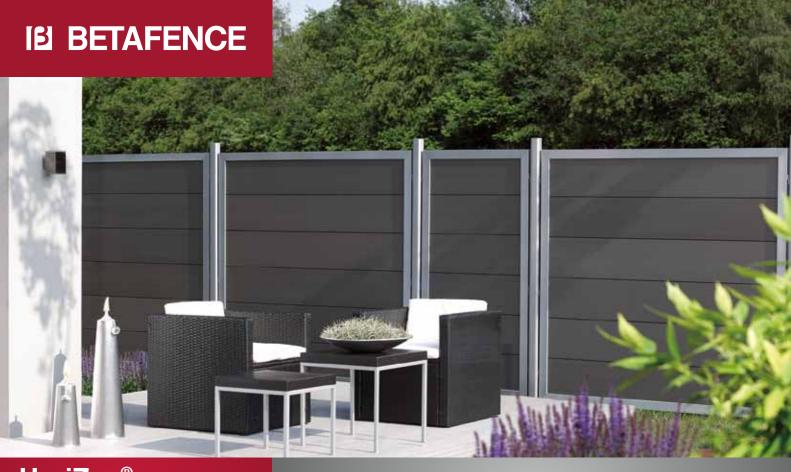

## **Privacy solutions**

Privacy panel, made out of Composite XL boards, pre-mounted in an aluminum frame. A a stylish combination for a natural or modern look.

### **Aluminum & Composite**

Panel made out of composite boards in an aluminum frame. No maintenance required.

### Rigid & easy to install

Easy to install. A specific steel post system is available, with a simple fixation system.

### **Attractive range**

2 attractive composite board colors, mounted in a modern silver coated aluminum frame. 3 standard panel sizes available. Non-standard panels can be made on request. A compatible range of single & double swing gates is available.

#### **Privacy panel**

- 2 different Composite XL board colors:
  - anthracite
  - sand
- mounted in a silver coated aluminum frame
- Standard panel sizes
- 900 x 1800/900 mm
- 900 x 1800 mm
- 1800 x 1800 mm