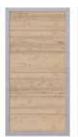

#### **Privacy panel**

- 2 different Composite XL board colors:
  - anthracite
  - sand
- mounted in a silver coated aluminum frame
- Standard panel sizes
- 900 x 1800/900 mm
- 900 x 1800 mm
- 1800 x 1800 mm

#### ASSORTMENT TABLE HORIZEN COMPOSITE ALU DESIGN BOARDS Compatible posts standard panel size Steel post 70 x 70 mm Boards fence height (width x height) available colours in concrete with welded base plate 900 x 1800/900 slanted (1) for slanted panel side height 900 1500 1050 anthracite 900 x 1800 (2) 1800 x 1800 (3) for panel height 1800 2400 1950