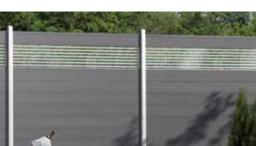

## Boards in powdercoated Aluminium. The boards are stacked to form privacy panels with a lean and modern design.

The Aluminium boards give the privacy fence an attractive design, which is especially pleasing with modern constructions. The Aluminium is weather resistant and does not require any maintenance.